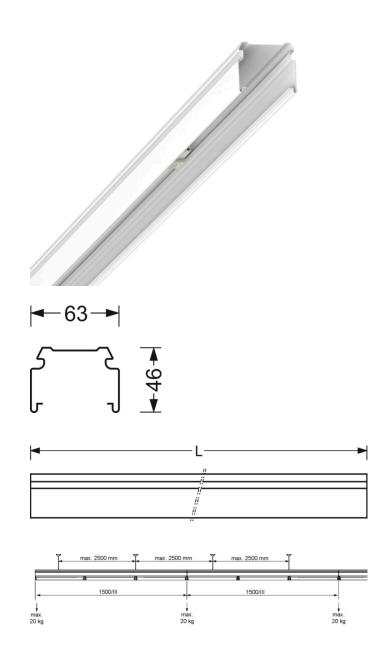

## **ELECTRICAL ENGINEERING**

63 mm

46 mm

| MECHANICS            |          |        |                                   |
|----------------------|----------|--------|-----------------------------------|
| Housing colour       |          |        | traffic white RAL 9016            |
| Dimensions (Lx)      | WxH/DxH) |        | 3070mm x 63mm x 46mm              |
| Weight (net)         |          |        | 3.2kg                             |
| Type of installation |          |        | Mounting rail system installation |
| Dimensions           |          |        |                                   |
| 1                    | 3070 mm  | Lenath |                                   |

Width

Height